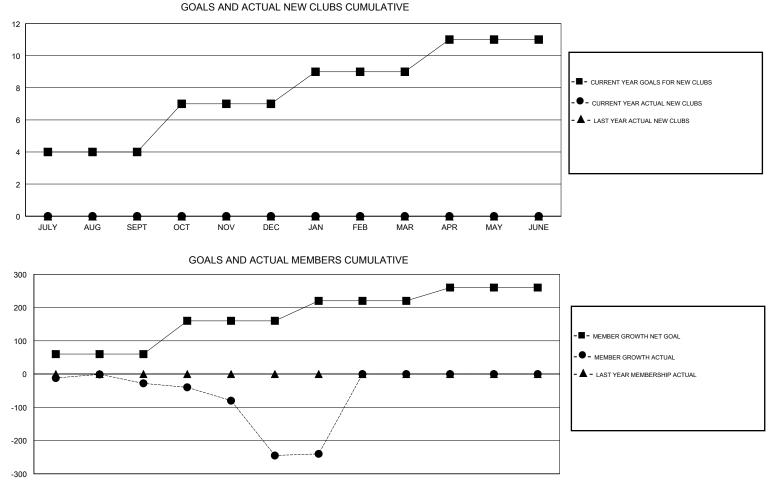

## JAYESH THAKKAR GMT:

| GMT: JAYESH THAKKAR |               |           | LOCATION INDIA |                       |                           |                         | GMT CA                                             |  |  |
|---------------------|---------------|-----------|----------------|-----------------------|---------------------------|-------------------------|----------------------------------------------------|--|--|
| -                   | Club          | S         |                | Members               |                           |                         |                                                    |  |  |
|                     | RESULTS FOR   | 2018-2019 |                | RESULTS FOR 2018-2019 |                           |                         |                                                    |  |  |
| QUARTER             | NEW CLUB GOAL | NEW CLUBS | DROPPED CLUBS  | QUARTER               | MEMBER GROWTH NET<br>GOAL | MEMBER GROWTH<br>ACTUAL | DROPPED<br>MEMBERS ACTUAL<br>(including transfers) |  |  |
| JULY/AUG/SEPT       | 4             | 0         | 0              | JULY/AUG/SEPT         | 60                        | 33                      | 54                                                 |  |  |
| OCT/NOV/DEC         | 3             | 0         | 1              | OCT/NOV/DEC           | 100                       | 10                      | 222                                                |  |  |
| JAN/FEB/MAR         | 2             | 0         | 0              | JAN/FEB/MAR           | 60                        | 20                      | 14                                                 |  |  |
| APR/MAY/JUNE        | 2             | 0         | 0              | APR/MAY/JUNE          | 40                        | 0                       | 0                                                  |  |  |